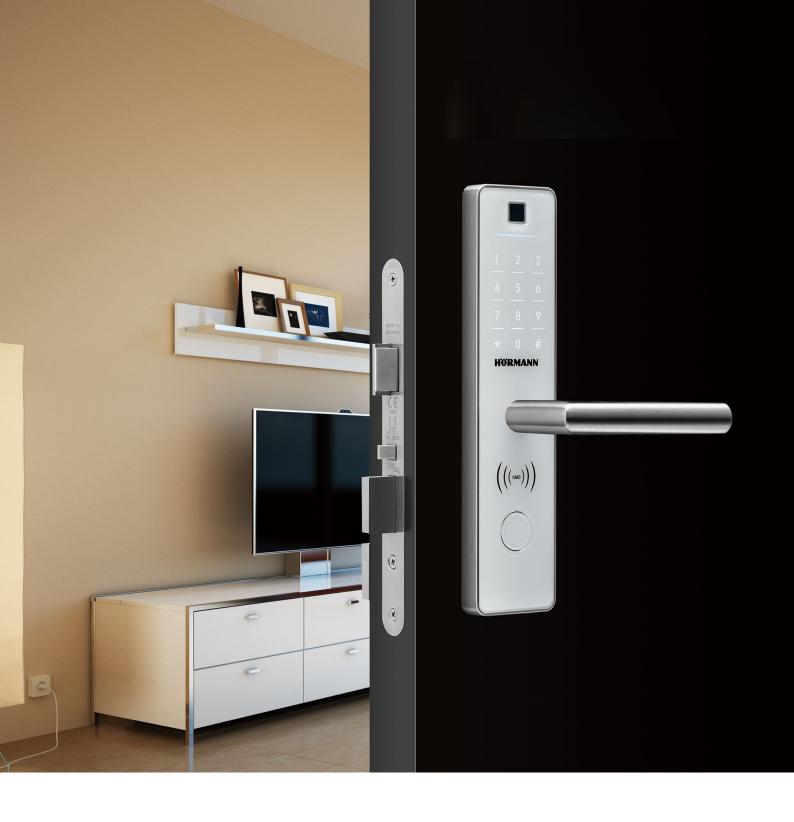

# Hörmann Smart Lock HSL01

A new way to experience easy life

## Hörmann smart lock

With fingerprint / password / RFID card identification and mechanical emergency opening

|  | Security and smart control        | Test standard                           | GA 374 - 2001, grade B (highest)                             |
|--|-----------------------------------|-----------------------------------------|--------------------------------------------------------------|
|  |                                   | Fingerprints                            | Up to 100 fingerprints                                       |
|  |                                   | Password                                | Up to 10 passwords combined by 6-16 digits                   |
|  |                                   | RFID card                               | Up to 100 RFID cards                                         |
|  |                                   | Mechanical emergency opening            | Italy high level security cylinder, available for R6+ and R7 |
|  |                                   | Imported lock set from Germany          | •                                                            |
|  |                                   | Lock set in accordance with CE standard | •                                                            |
|  |                                   | Living fingerprint identification       | •                                                            |
|  |                                   | Virtual password                        | •                                                            |
|  |                                   | RFID card double encrypted by Hörmann   | •                                                            |
|  |                                   | Dual-Authentication function            | •                                                            |
|  |                                   | Postposition of control system          | •                                                            |
|  | Convenience and comfort operation | Administration system                   | Integrated administration system                             |
|  |                                   | Automatic locking                       | Automatic locking after door closed                          |
|  |                                   | Bilingual audio prompt                  | Chinese/English,English/German, volume adjustable            |
|  |                                   | High capacity lithium battery           | 3000 cycle within 1 year, charged by Micro USB               |
|  |                                   | Low voltage prompt                      | Prompt by voice and light when battery capacity below 80%    |
|  |                                   | Adjustable unlocking time               | 3 s as standard, adjustable between 3~59 s                   |