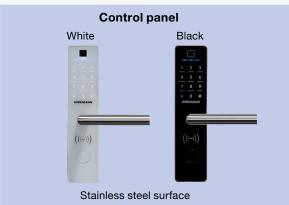

## Hörmann smart lock

With fingerprint / password / RFID card identification and mechanical emergency opening

|  | Security and smart control        | Test standard                           | GA 374 - 2001, grade B (highest)                             |
|--|-----------------------------------|-----------------------------------------|--------------------------------------------------------------|
|  |                                   | Fingerprints                            | Up to 100 fingerprints                                       |
|  |                                   | Password                                | Up to 10 passwords combined by 6-16 digits                   |
|  |                                   | RFID card                               | Up to 100 RFID cards                                         |
|  |                                   | Mechanical emergency opening            | Italy high level security cylinder, available for R6+ and R7 |
|  |                                   | Imported lock set from Germany          | •                                                            |
|  |                                   | Lock set in accordance with CE standard | •                                                            |
|  |                                   | Living fingerprint identification       | •                                                            |
|  |                                   | Virtual password                        | •                                                            |
|  |                                   | RFID card double encrypted by Hörmann   | •                                                            |
|  |                                   | Dual-Authentication function            | •                                                            |
|  |                                   | Postposition of control system          | •                                                            |
|  | Convenience and comfort operation | Administration system                   | Integrated administration system                             |
|  |                                   | Automatic locking                       | Automatic locking after door closed                          |
|  |                                   | Bilingual audio prompt                  | Chinese/English,English/German, volume adjustable            |
|  |                                   | High capacity lithium battery           | 3000 cycle within 1 year, charged by Micro USB               |
|  |                                   | Low voltage prompt                      | Prompt by voice and light when battery capacity below 80%    |
|  |                                   | Adjustable unlocking time               | 3 s as standard, adjustable between 3~59 s                   |