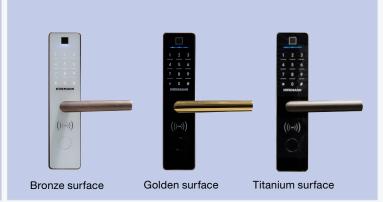

## Hörmann smart lock

With fingerprint / password / RFID card identification and mechanical emergency opening

|  | Security and smart control        | Test standard                           | GA 374 - 2001, grade B (highest)                             |
|--|-----------------------------------|-----------------------------------------|--------------------------------------------------------------|
|  |                                   | Fingerprints                            | Up to 100 fingerprints                                       |
|  |                                   | Password                                | Up to 10 passwords combined by 6-16 digits                   |
|  |                                   | RFID card                               | Up to 100 RFID cards                                         |
|  |                                   | Mechanical emergency opening            | Italy high level security cylinder, available for R6+ and R7 |
|  |                                   | Imported lock set from Germany          | •                                                            |
|  |                                   | Lock set in accordance with CE standard | •                                                            |
|  |                                   | Living fingerprint identification       | •                                                            |
|  |                                   | Virtual password                        | •                                                            |
|  |                                   | RFID card double encrypted by Hörmann   | •                                                            |
|  |                                   | Dual-Authentication function            | •                                                            |
|  |                                   | Postposition of control system          | •                                                            |
|  | Convenience and comfort operation | Administration system                   | Integrated administration system                             |
|  |                                   | Automatic locking                       | Automatic locking after door closed                          |
|  |                                   | Bilingual audio prompt                  | Chinese/English,English/German, volume adjustable            |
|  |                                   | High capacity lithium battery           | 3000 cycle within 1 year, charged by Micro USB               |
|  |                                   | Low voltage prompt                      | Prompt by voice and light when battery capacity below 80%    |
|  |                                   | Adjustable unlocking time               | 3 s as standard, adjustable between 3~59 s                   |