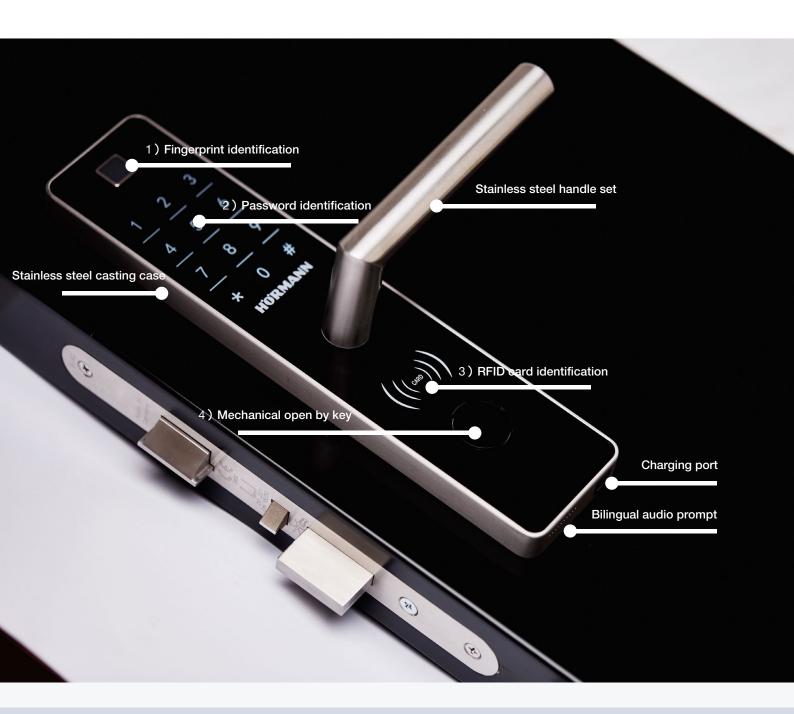

### 1) Fingerprint identification unit

- Swedish technology, quick identification < 1s
- Living fingerprint identification, eliminate artificial fingerprints
- False acceptance rate (FAR): < 0.001%
- False rejection rate (FRR): < 0.1%

#### 3) RFID card identification unit

- 3 RFID card as standard
- Max. 100 RFID card available
- RFID card double encrypted by Hörmann
- · Acousto-optic double feedback

#### 2) Password identification unit

- Touch to wake-up screen
- Up to 10 passwords combined by 6-16 digits
- Anti-peeping virtual password
- Double feedback with acoustic and optic functions

#### 4) Mechanical emergency opening

- Italy high level security cylinder, available for R6+, R7
- With high carbon anti-drilling steel bar in the cylinder
- Anti-drilling cover in front of cylinder for further protection
- Concealed design for better appearance