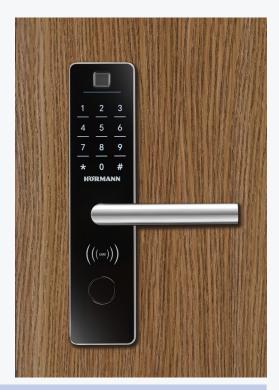

# Hörmann Smart Lock HSL01

A new way to experience easy life

## Hörmann smart lock

With fingerprint / password / RFID card identification and mechanical emergency opening

|  | Security and smart control        | Test standard                           | GA 374 - 2001, grade B (highest)                             |
|--|-----------------------------------|-----------------------------------------|--------------------------------------------------------------|
|  |                                   | Fingerprints                            | Up to 100 fingerprints                                       |
|  |                                   | Password                                | Up to 10 passwords combined by 6-16 digits                   |
|  |                                   | RFID card                               | Up to 100 RFID cards                                         |
|  |                                   | Mechanical emergency opening            | Italy high level security cylinder, available for R6+ and R7 |
|  |                                   | Imported lock set from Germany          | •                                                            |
|  |                                   | Lock set in accordance with CE standard | •                                                            |
|  |                                   | Living fingerprint identification       | •                                                            |
|  |                                   | Virtual password                        | •                                                            |
|  |                                   | RFID card double encrypted by Hörmann   | •                                                            |
|  |                                   | Dual-Authentication function            | •                                                            |
|  |                                   | Postposition of control system          | •                                                            |
|  | Convenience and comfort operation | Administration system                   | Integrated administration system                             |
|  |                                   | Automatic locking                       | Automatic locking after door closed                          |
|  |                                   | Bilingual audio prompt                  | Chinese/English,English/German, volume adjustable            |
|  |                                   | High capacity lithium battery           | 3000 cycle within 1 year, charged by Micro USB               |
|  |                                   | Low voltage prompt                      | Prompt by voice and light when battery capacity below 80%    |
|  |                                   | Adjustable unlocking time               | 3 s as standard, adjustable between 3~59 s                   |